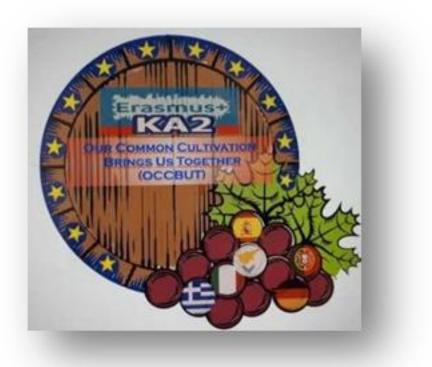

## Subject: Invitation to the C1 Short-Term Exchanges of groups of pupils of the Erasmus+ KA229 Project "2020-1-CY01-KA229-066003\_5"

We are glad to invite the teachers, ANA PARRONDO TOCA, NOEMI MERINO PEREZ and the students IRENE RUEDA SOLANO, MIGUEL ANGEL MORENO ARAGON, ANTONIO SOLANO GUERRERO, IRENE BENITEZ GARCIA from I.E.S. Antonio Gala, Alhaurín el Grande - Spain to the C1 Short-Term Exchanges of groups of pupils of the Erasmus+ KA229 Project 2020-1-CY01-KA229-066003\_5 with the title "Our Common Cultivation Brings Us Together" taking place at the 1st Lyceum of Ierapetra, in Ierapetra of Crete, Greece, from 26/04/2022 to the 30/04/2024.

# "Our Common Cultivation Brings Us Together"

C1 Short-Term Exchanges of groups of pupils of the Erasmus+

KA2 Project (2020-1-CY01-KA229-066003\_5)

1st Lyceum of Ierapetra Ierapetra - Crete - Greece 26 – 30 April 2022 C1 Activity: Culture & Traditions

#### Participating schools

- 1. Evryviadeio Larnaca Cyprus
- 2. 1st Lyceum of lerapetra, Crete Greece
- 3. Escola Secundária Dr. Joaquim Gomes Ferreira Alves, Valadares, Vila Nova de Gaia -Portugal
- 4. Istituto Istruzione Superiore Prof.le e Tecnico Comm.le TERNI Italy
- 5. IES ANTONIO GALA Alhaurín el Grande Spain
- 6. Drei-Burgen-Schule, Felsberg Germany