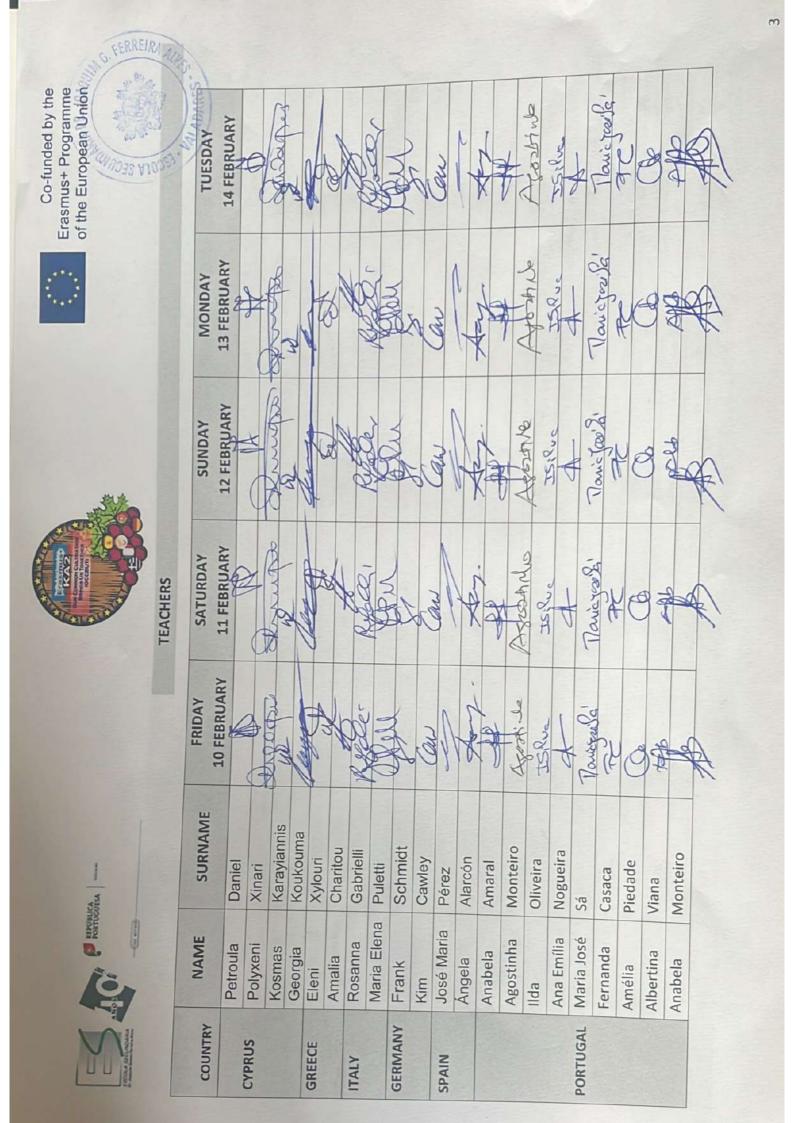

# STUDENTS

|                         | l          |             |              |          |          |           |            |          |            |           | 5             | 37            |                | 2                                     | A       | -      | 1 -     | M      | all    | Y   |
|-------------------------|------------|-------------|--------------|----------|----------|-----------|------------|----------|------------|-----------|---------------|---------------|----------------|---------------------------------------|---------|--------|---------|--------|--------|-----|
| SATURDAY<br>11 FEBRUARY | A          | - AA        | 50           | AR       | VII      | AN        | Ales       | XX       |            | G.        | Min Goalhi    | No and Marine | nritting.      | 1 1 1 1 1 1 1 1 1 1 1 1 1 1 1 1 1 1 1 | A Sch   | 1. 140 | M mi    | Please | 198901 | 2 / |
| FRIDAY<br>10 FEBRUARY   | AA         | A.          | (NCV         | ATE      | VA       | 201       | Atro       | A.       | C          | A         | allin gerdini | Hisser Alana  | Reflingt inter | Uland and                             | A.Sch   | L.Hen  | Mart    | Phor . | halfel |     |
| SURNAME                 | ANASTASIOU | ANASTASIOU  | SELINOPOULOU | GABRIEL  | DEILINOU | MATZARAKI | LATHOURAKI | ACHLATIS | PANAGIOTIS | PASCHAKIS | SORDINI       | ATTANASIO     | COTINI         | IULIIA                                | SCHMIDT | HEUER  | TRÄBING | EKER   | SCHILD |     |
| NAME                    | Anastasios | Charalambia | Charis       | Vasiliki | Niki     | Aikaterin | Arezina    | Christos | Ioannis    |           | Alice         | Alessia       | Virginia       | MeInychuk                             | Anni    | Lucia  | Maja    | Nazli  | Marie  |     |